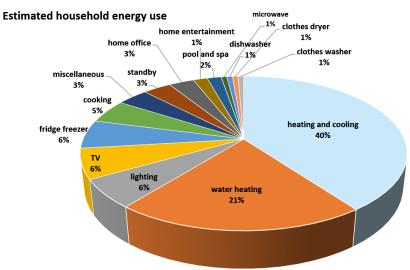

less of how much energy we use



#### Regular payments help reduce bill shock

Extra fees and charges may be avoided by making and maintaining regular payments.





Some hardship programs offer matching payment incentives to assist hardship clients pay down debt.





#### Typical household appliance usage



Hot water system

Between 5kWh – 8

kWh/day



Air conditioners
Between 0.58 kW – 4.6 kW
/ hour



Fridge 400L Between 1.2 kWh – 2.2 kWh/day



Lighting
Between 1.2
kWh – 2.2
kWh/day



Clothes Dryer 4.6 kWh - \$1.40 per load



**TV**Between .12 kW – .475 kW/hour



Vacuum



Personal computer



Stereo

VCR/DVD



Fan



Each of these contribute to around 2% annual household



Portable space heating Up to 2.4 kW/ hr

Did you know?

Stand-by power uses approximately

50W per day





## Opportunity to help your clients

- HEMS will provide free, independent and tailored energy advice on a range of energy topics, including:
  - understanding energy consumption, meters and billing detail
  - assistance to access programs for those having trouble paying energy bills
  - advocacy to help consumers engage with energy providers
  - relevant energy saving strategies for householders





energy made simple

#### FAMILY SUPPORT CENTRE

Providing support and advice to individuals and families facing hardship





#### WHO WE ARE

St Vincent de Paul Society Queensland's Inala Family Support Centre offers support and referral for people who are in a crisis situation or facing unexpected financal hardship.

### HOW WE CAN HELP ASSISTANCE WITH YOUR ENERGY ACCOUNT

- Discuss you