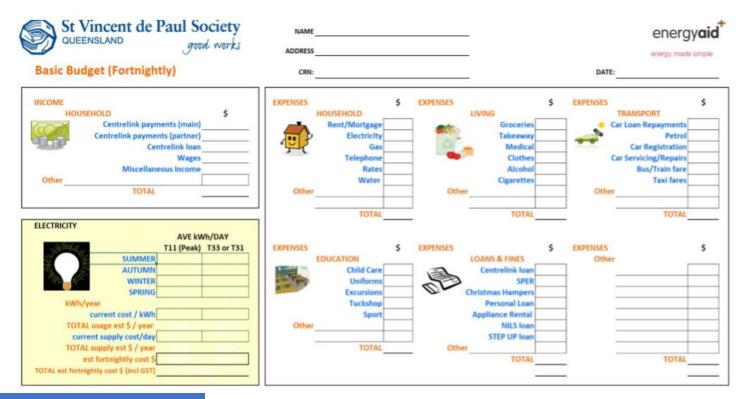

|
| 4574      | 629         | 5297        | 14.5      | 50         | 19     | 32     | 0.6         | 52     | 5       | 29     | 4.2      | 9      | Kenilworth / Gheerulla / Coolabine / Obi Obi / Kidaman Creek / Moy Pocket         |
| 4575      | 10,380      | 5793        | 15.9      | 31         | 18     | 42     | 3.2         | 63     | 33      | 36     | 4.0      | 27     | Kawana (Good Shepherd)                                                            |

## **Basic budgeting assistance**

- It's important to pay rent and electricity regularly
- Some energy providers require an understanding of clients financial commitments
- You may use this tool to determine suitable energy assistance (GOV \$, hardship program or payment plan only)





#### Hardship programs and other assistance

#### You can help your client talk to your energy provider to:

- Apply for the QLD Govt HOME ENERGY EMERGENCY ASSISTANCE GRANT
  - up to \$720 fee relief (with conditions)
  - Set up to help account holders who have had to pay unforeseen, unexpected household expenses in the last twelve months
  - Significant change in income
  - Expenses that qualify include the purchase of washing machines, refrigerators, car repairs or new tyres (ideal for receipts to accompany application forms)
  - Seek entry to their hardship program
    - Agree on an affordable payment plan and pay regularly via CentrePay
    - Avoid extra fees and charges, phone calls from debt collectors and disconnection
  - Seek a better discount or change energy providers
    -