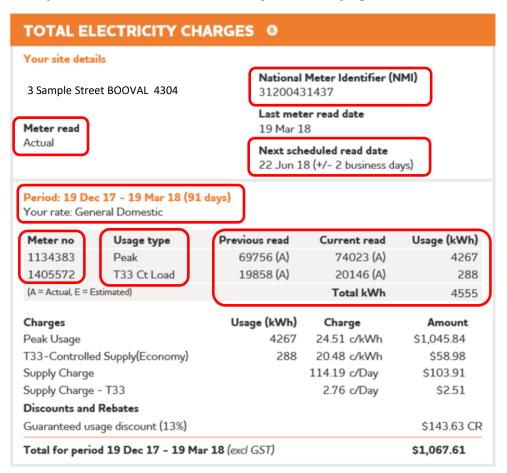

#### ASSISTANCE WITH YOUR ENERGY ACCOUNT

- Discuss your energy bill reviewing your tariff connections, charges and energy use
- Check your billing history to identify seasonal consumption patterns and annual consumption
- Offer advice on how to identify and control your appliances that use lots of energy
- Help you identify faulty appliances using too much energy that need repair or replacement
- Suggest no cost / low cost changes to reduce your energy consumption
- Aid you in discussions with representatives of your current energy provider
- Assist with concession and payment assistance applications
- Explain pricing options, discount offers and obligations
- Assist you make regular payment arrangements with your energy retailer (CentrePay or Direct Debit)
- Aim to avoid discount forfeiture, extra charges, disconnection, debt recovery action and more.