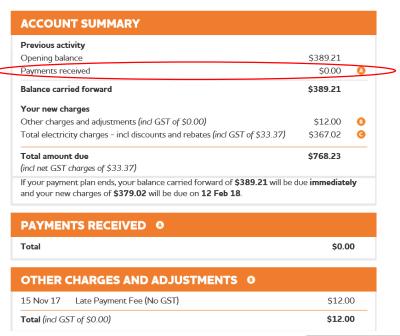

#### ASSISTANCE WITH YOUR ENERGY ACCOUNT

- Discuss your energy bill reviewing your tariff connections, charges and energy use
- Check your billing history to identify seasonal consumption patterns and annual consumption
- Offer advice on how to identify and control your appliances that use lots of energy
- Help you identify faulty appliances using too much energy that need repair or replacement
- Suggest no cost / low cost changes to reduce your energy consumption
- Aid you in discussions with representatives of your current energy provider
- Assist with concession and payment assistance applications
- Explain pricing options, discount offers and obligations
- Assist you make regular payment arrangements with your energy retailer (CentrePay or Direct Debit)
- Aim to avoid discount forfeiture, extra charges, disconnection, debt recovery action and more.