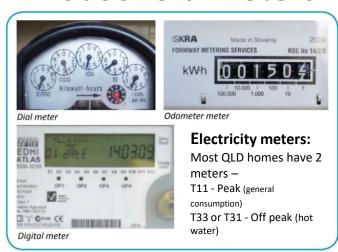

ders who have had to pay unforeseen, unexpected household expenses in the last twelve months
  - Significant change in income
  - Expenses that qualify include the purchase of washing machines, refrigerators, car repairs or new tyres (ideal for receipts to accompany application forms)
  - Seek entry to their hardship program
    - Agree on an affordable payment plan and pay regularly via CentrePay
    - Avoid extra fees and charges, phone calls from debt collectors and disconnection
  - Seek a better discount or change energy providers
    - Perhaps your energy provider can be persuaded to offer you a bigger discount or a guaranteed discount (SEQ area only)
    - It is not wise to change energy providers if you are unable to pay your account





energy made simple

#### household meters





The reading from the above dials is 16142

Record your readings in the boxes below.

| 10000s | 1000s | 100s | 10s | Units |
|--------|-------|------|-----|-------|
| 1      | 6     | 1    | 4   | 2     |
|        |       |      |     |       |
|        |       |      |     |       |
|        |       |      |     |       |
|        |       |      |     |       |

#### electricity accounts

Important information is usually listed on page 2.



#### Tariffs and charges — listed on page 2 of your bill

A tariff is the pricing structure householders are charged for electricity consumption.

#### Household tariffs include:

Peak is also known as Tariff 11 or domestic supply

- Most household electrical appliances are connected to Tariff 11
- Power is constantly available at a fixed rate reg