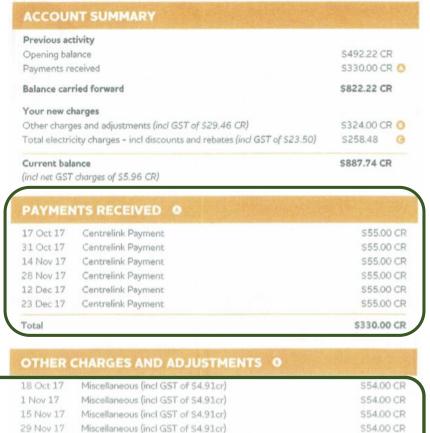

#### ASSISTANCE WITH YOUR ENERGY ACCOUNT

- Discuss your energy bill reviewing your tariff connections, charges and energy use
- Check your billing history to identify seasonal consumption patterns and annual consumption
- Offer advice on how to identify and control your appliances that use lots of energy
- Help you identify faulty appliances using too much energy that need repair or replacement
- Suggest no cost / low cost changes to reduce your energy consumption
- Aid you in discussions with representatives of your current energy provider
- Assist with concession and payment assistance applications
- Explain pricing options, discount offers and obligations
- Assist you make regular payment arrangements with your energy retailer (CentrePay or Direct Debit)
- Aim to avoid discount forfeiture, extra charges, disconnection, debt recovery action and more.